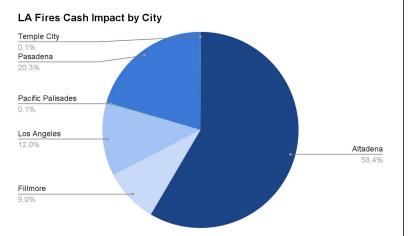

| City              | Dollar Amount |
|-------------------|---------------|
| Altadena          | \$254,250.00  |
| Fillmore          | \$39,000.00   |
| Los Angeles       | \$52,400.00   |
| Pacific Palisades | \$500.00      |
| Pasadena          | \$88,350.00   |
| Sierra Madre      | \$250.00      |
| Temple City       | \$250.00      |
| Grand Total       | \$435,000.00  |