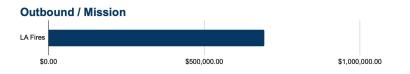

#### Outbound / Mission

| Mission          | Value          |
|------------------|----------------|
| Hurricane Beryl  | \$936,315.26   |
| LA Fires         | \$2,459,125.50 |
| Community Impact | \$50,043.60    |