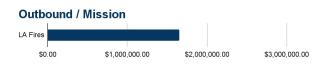

#### Outbound / Mission

| Mission          | Value          |
|------------------|----------------|
| Hurricane Beryl  | \$936,315.26   |
| LA Fires         | \$2,459,125.50 |
| Community Impact | \$50,043.60    |