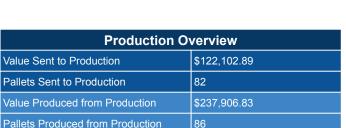

19

AIR SHIPMENTS

0

| Production Overview              |              |  |
|----------------------------------|--------------|--|
| Value Sent to Production         | \$390,614.00 |  |
| Pallets Sent to Production       | 91           |  |
| Value Produced from Production   | \$339,368.19 |  |
| Pallets Produced from Production | 63           |  |