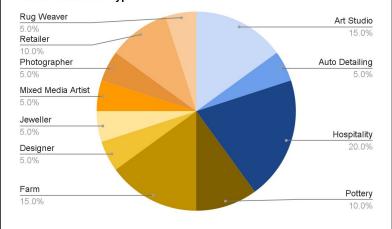

### **Small Business & Artisan Grant Program**

In partnership with The David & Nicole Tepper Foundation and bstrong GEM provided \$119,550 in grants to 20 local businesses in January, supporting artisans, farmers, and small business owners with awards ranging from \$2400 to \$10,000.

#### Small Business Type

**GEM USA** 