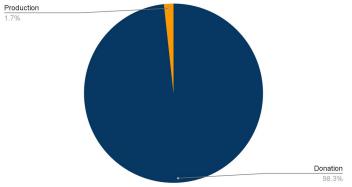

19

AIR SHIPMENTS

0

| Production Overview              |              |  |
|----------------------------------|--------------|--|
| Value Sent to Production         | \$390,614.00 |  |
| Pallets Sent to Production       | 91           |  |
| Value Produced from Production   | \$339,368.19 |  |
| Pallets Produced from Production | 63           |  |