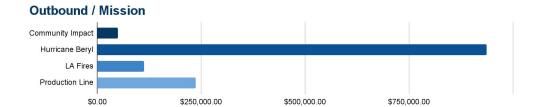

#### Outbound / Mission

| Mission          | Value          |
|------------------|----------------|
| Hurricane Beryl  | \$936,315.26   |
| LA Fires         | \$2,459,125.50 |
| Community Impact | \$50,043.60    |