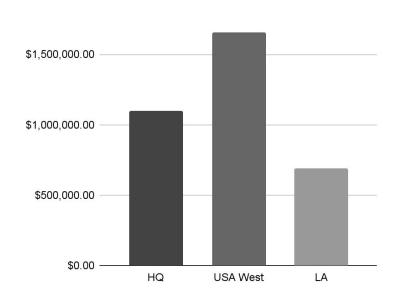

#### Outbound / Mission

| Mission          | Value          |
|------------------|----------------|
| Hurricane Beryl  | \$936,315.26   |
| LA Fires         | \$2,459,125.50 |
| Community Impact | \$50,043.60    |