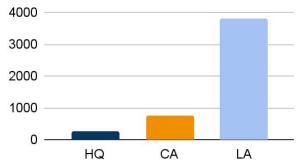

### **Inventory / Category**

| CURRENT STOCK |              |                 |  |
|---------------|--------------|-----------------|--|
| Warehouse     | Pallet Count | Value           |  |
| HQ            | 1135         | \$12,160,221.63 |  |
| CA            | 553          | \$10,684,010.82 |  |
| LA            | 616          | \$3,692,342.22  |  |