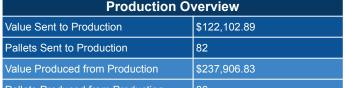

19

AIR SHIPMENTS

0

| Production Overview              |              |  |
|----------------------------------|--------------|--|
| Value Sent to Production         | \$390,614.00 |  |
| Pallets Sent to Production       | 91           |  |
| Value Produced from Production   | \$339,368.19 |  |
| Pallets Produced from Production | 63           |  |